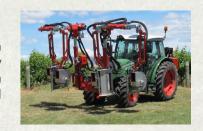

#### HYDRAULIC ANGLE ADJUST OF DEFOLIATOR HEAD

The Defoliator head angle can be adjusted to suit the canopy style and the desired result. Ideal for terraced or contoured vineyards.

making operation in varying, contoured or terraced vineyards simple. Defoliating two