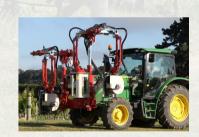

## **MULTI-MASTS**

The twin masts operate independently to allow easy operation in contoured rows. Both masts have an internally mounted double acting hydraulic ram.