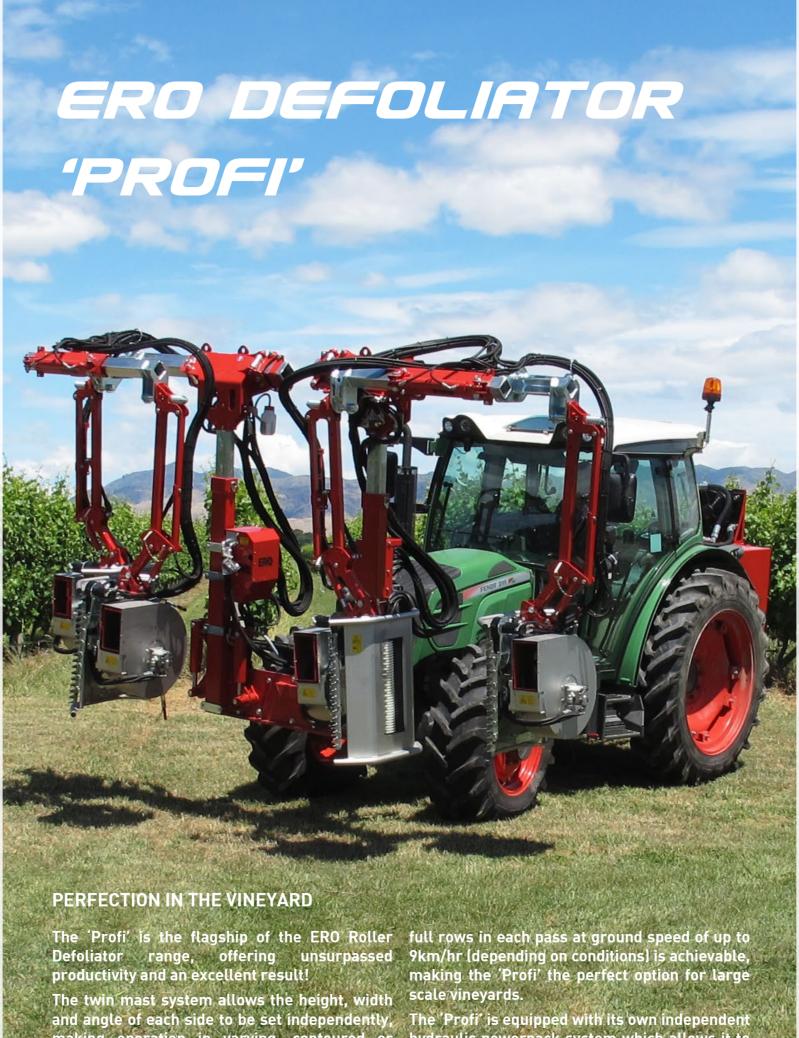

#### **DEFOLIATOR HEADS**

The steel impeller fan creates suction behind two counter rotating rollers, pulling leaves against the rollers & allowing them to be gently plucked from the vine.

#### HYDRAULIC PRE-CUTTER

Mounted on the leading edge of Defoliator head to trim away shoot prior to the rollers passing, allowing an improved result without trimming canopy first.