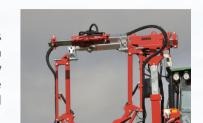

#### **SAFETY BREAK-AWAY**

Spring tensioned breakaway system with automatic return protects the defoliator against damage in the event of impact with post or obstruction.

#### HYDRAULIC ADJUSTMENTS

Functions such as angle of mast and angle of Defoliator heads can be adjusted hydraulically 'on the go' ideal for contoured o terraced vineyards.