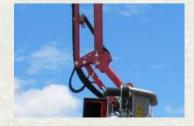

#### **SAFETY BREAK-AWAY**

Spring tensioned breakaway system with automatic return protects the defoliator against damage in the event of impact with post or obstruction.