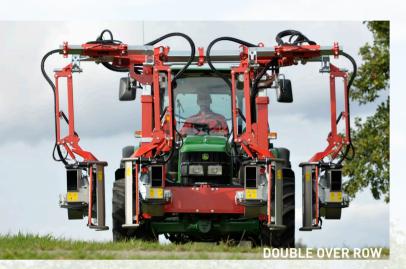

## **MULTI-MASTS**

The twin masts operate independently to allow easy operation in contoured rows. Both masts have an internally mounted double acting hydraulic ram.