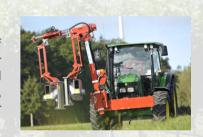

#### **DEFOLIATOR HEADS**

The steel impeller fan creates suction behind two counter rotating rollers, pulling leaves against the rollers & allowing them to be gently plucked from the vine.

#### PARALLELOGRAM LINKAGE

Defoliator head follows contours at an optimum position against the canopy with sufficient pressure whilst ensuring fruit and canopy are not damaged.

#### HYDRAULIC ADJUSTMENTS

Functions such as angle of mast and angle of Defoliator heads can be adjusted hydraulically 'on the go' ideal for contoured o terraced vineyards.