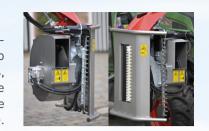

#### PARALLELOGRAM LINKAGE

Defoliator head follows contours at an optimum position against the canopy with sufficient pressure whilst ensuring fruit and canopy are not damaged.

## **MULTI-MASTS**

The twin masts operate independently to allow easy operation in contoured rows. Both masts have an internally mounted double acting hydraulic ram.