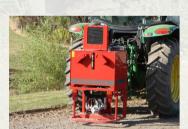

#### **DEFOLIATOR HEADS**

The steel impeller fan creates suction behind two counter rotating rollers, pulling leaves against the rollers & allowing them to be gently plucked from the vine.