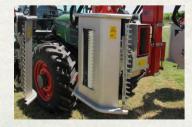

#### **DEFOLIATOR HEADS**

The steel impeller fan creates suction behind two counter rotating rollers, pulling leaves against the rollers & allowing them to be gently plucked from the vine.