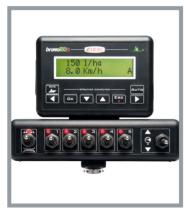

## STANDARD EQUIPMENT AND FEATURES:

- Polyethylene main tank with separate system flushing and hand-washing tanks
- Bertolini Poly 2120 Pump delivering 120lt/min @15

  Bar
- Durable hot dip galvanised tank frame and chassis
- 2 external level indicators
- Supermix hydraulic tank agitator
- Arag Bravo 180 auto rate controller
- Twin speed gearbox with deadlock

**BRAVO 180S CONTROLLER** 

**OUTLET & NOZZLES** 