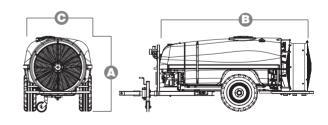

## **MODEL SPECIFICATIONS:**

|         |      |                        | KG   | A    | <b>B</b> | G    |
|---------|------|------------------------|------|------|----------|------|
| Model   | lt   | mod.                   | kg   | mm   | mm       | mm   |
| UOP1500 | 1500 | 10.0 / 80 - 12 8 PR    | 1150 | 2600 | 3950     | 2100 |
| U0P2000 | 2000 | 10.0 / 75 - 15 10 PR   | 1200 | 2800 | 4400     | 2200 |
| U0P3000 | 3000 | 11.5 / 80 - 15.3 14 PR | 1250 | 3000 | 4450     | 2250 |