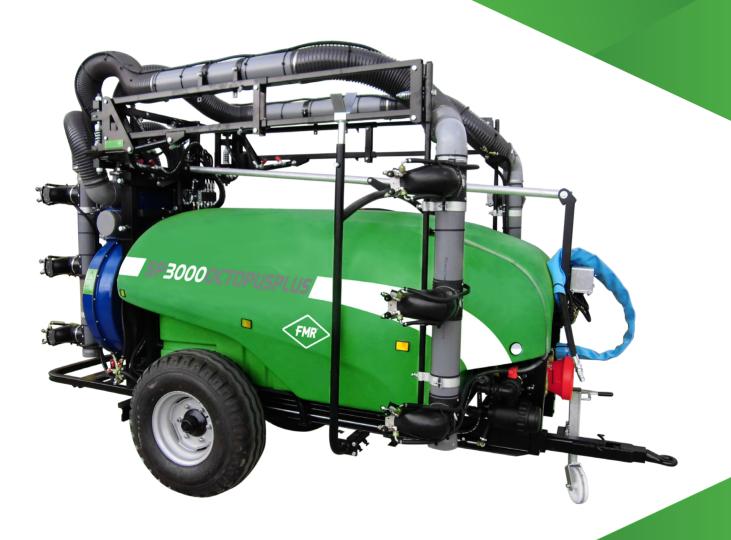

## FMR OCTOPUS PLUS SPRAYER

The FMR Octopus Plus over row trailed sprayer is an ideal solution for the vineyard looking for an economic spraying solution without compromising effectiveness. The Octopus Plus fungicide sprayer provides the efficiency and quality result required in today's market. With hydraulic adjustment of overall boom height as well as individual left and right hand boom arms and boom folding from one set of hydraulics, operating the Octopus Plus is simple even in challenging terrain.

## STANDARD EQUIPMENT AND FEATURES:

- Polyethylene main tank with separate system flushing and hand-washing tanks
- Bertolini Poly 2120 Pump delivering 120lt/min @15

  Bar
- Durable hot dip galvanised tank frame and chassis
- 2 external level indicators
- Supermix hydraulic tank agitator
- Arag Bravo 180 auto rate controller
- Twin speed gearbox with deadlock

- Centrifugal high flow turbine fan with auto clutch
- 12 double outlets with twin nozzles and anti-drip device
- 5 hydraulic functions (individual arm fold, arm lift and complete boom lift) from a central controller
- Heavy duty wide angle driveshaft
- Optional:
  - 400/60-15.5 flotation wheels
  - 3 point hitch kit