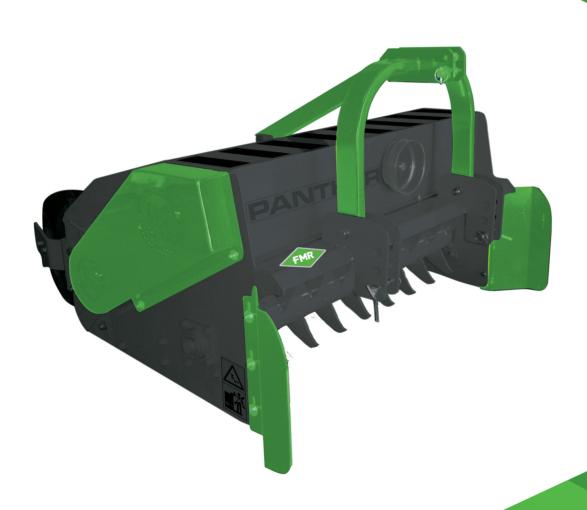

## **FMR PANTHER PICKER MULCHER**

The FMR Panther picker mulcher is the perfect solution for the vineyard or orchard with stony, wet or sandy soil as the material is lifted from the ground and into the mulching chamber where it is held until finely mulched, resulting in a finer mulch and lower wear on flails. The Panther is perfect for material up to 6-7cm.

## STANDARD EQUIPMENT AND FEATURES:

- Fixed centre mounted linkage
- Free-wheeling gearbox
- Heavy duty chassis and rear door
- Rotating rear wheels with height adjustment
- Double row of counter profiles
- Rear door can be opened for internal maintenance
- Hydraulic driven pick-up rotor
- Pick-up rotor rakes built from Hardox anti-wear material
- Front guards to guide material into pick-up
- Super heavy duty flail rotor and bearings
- Driveshaft with shear bolt