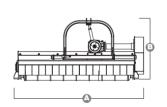

## MODEL SPECIFICATIONS:

|        |      | KG  | B  |       |       |    | A    | В   | G    |
|--------|------|-----|----|-------|-------|----|------|-----|------|
| Model  | mm   | kg  | n° | C.V   | R.P.M | nº | mm   | mm  | mm   |
| TPN85  | 850  | 570 | 14 | 30-40 | 540   | 3  | 1070 | 970 | 1200 |
| TPN120 | 1200 | 665 | 18 | 30-40 | 540   | 3  | 1420 | 970 | 1200 |
| TPN130 | 1300 | 730 | 20 | 35-45 | 540   | 3  | 1520 | 970 | 1200 |
| TPN150 | 1500 | 810 | 24 | 50-60 | 540   | 3  | 1720 | 970 | 1200 |
| TPN180 | 1800 | 930 | 28 | 70-80 | 540   | 3  | 2020 | 970 | 1200 |