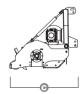

## **FMR PANTHER PICKER MULCHER**

The FMR Panther picker mulcher is the perfect solution for the vineyard or orchard with stony, wet or sandy soil as the material is lifted from the ground and into the mulching chamber where it is held until finely mulched, resulting in a finer mulch and lower wear on flails. The Panther is perfect for material up to 6-7cm.

## STANDARD EQUIPMENT AND FEATURES:

- Fixed centre mounted linkage
- Free-wheeling gearbox
- Heavy duty chassis and rear door
- Rotating rear wheels with height adjustment
- Double row of counter profiles
- Rear door can be opened for internal maintenance
- Hydraulic driven pick-up rotor
- Pick-up rotor rakes built from Hardox anti-wear material
- Front guards to guide material into pick-up
- Super heavy duty flail rotor and bearings
- Driveshaft with shear bolt

BACK WHEELS WITH REINFORCED SUPPORT

PICK UP FEEDER WITH RAKES

2 Warwick Street, Mayfield, Blenheim 7201, New Zealand Postal Address : PO Box 158, Blenheim 7240, New Zealand Telephone : +64 3 572 5150 | Freephone: 0800 367 583