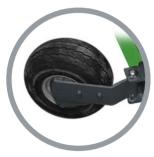

## STANDARD EQUIPMENT AND FEATURES:

- Fixed centre mounted linkage
- Free-wheeling gearbox
- Heavy duty chassis and rear door
- Rotating rear wheels with height adjustment
- Double row of counter profiles
- Rear door can be opened for internal maintenance
- Hydraulic driven pick-up rotor
- Pick-up rotor rakes built from Hardox anti-wear material
- Front guards to guide material into pick-up
- Super heavy duty flail rotor and bearings
- Driveshaft with shear bolt

BACK WHEELS WITH REINFORCED SUPPORT

PICK UP FEEDER WITH RAKES

2 Warwick Street, Mayfield, Blenheim 7201, New Zealand Postal Address : PO Box 158, Blenheim 7240, New Zealand Telephone : +64 3 572 5150 | Freephone: 0800 367 583