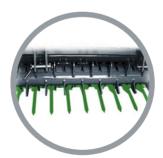

## STANDARD EQUIPMENT AND FEATURES:

- Fixed centre mounted linkage
- Free-wheeling gearbox
- Heavy duty chassis and rear door
- Rotating rear wheels with height adjustment
- Double row of counter profiles
- Rear door can be opened for internal maintenance
- Hydraulic driven pick-up rotor
- Pick-up rotor rakes built from Hardox anti-wear material
- Front guards to guide material into pick-up
- Super heavy duty flail rotor and bearings
- Driveshaft with shear bolt

BACK WHEELS WITH REINFORCED SUPPORT

PICK UP FEEDER WITH RAKES

2 Warwick Street, Mayfield, Blenheim 7201, New Zealand Postal Address : PO Box 158, Blenheim 7240, New Zealand Telephone : +64 3 572 5150 | Freephone: 0800 367 583