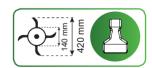

## MODEL SPECIFICATIONS:

|        |      | KG  | B  |       |       |    | A    | В   | G    |
|--------|------|-----|----|-------|-------|----|------|-----|------|
| Model  | mm   | kg  | n° | C.V   | R.P.M | nº | mm   | mm  | mm   |
| TPN85  | 850  | 570 | 14 | 30-40 | 540   | 3  | 1070 | 970 | 1200 |
| TPN120 | 1200 | 665 | 18 | 30-40 | 540   | 3  | 1420 | 970 | 1200 |
| TPN130 | 1300 | 730 | 20 | 35-45 | 540   | 3  | 1520 | 970 | 1200 |
| TPN150 | 1500 | 810 | 24 | 50-60 | 540   | 3  | 1720 | 970 | 1200 |
| TPN180 | 1800 | 930 | 28 | 70-80 | 540   | 3  | 2020 | 970 | 1200 |