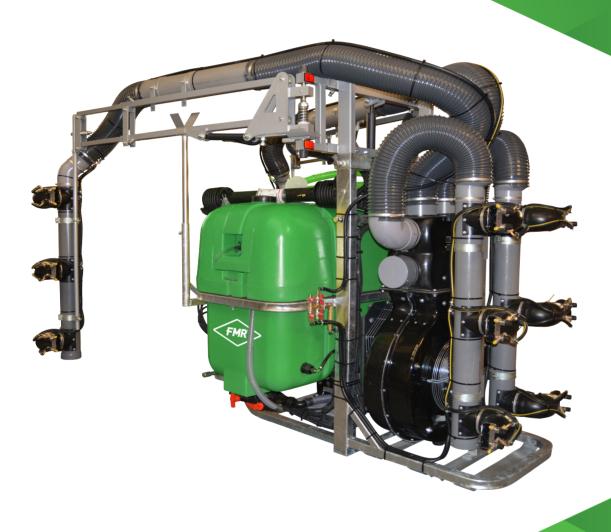

## **FMR SPIDER PLUS SPRAYER**

The FMR Spider Plus over row linkage sprayer is the ultimate solution for any vineyard with terrain that is difficult to handle with a trailed sprayer. The compact linkage mount Spider Plus offers the efficiency and quality result required in today's market, with turbine delivery system and hydraulically controlled boom making the operator's task simple and getting the active ingredient exactly where it's needed.

## STANDARD EQUIPMENT AND FEATURES:

- Polyethylene main tank, system flushing and hand-washing tanks
- Bertolini Poly 2120 Pump -120lt/min @15 Bar
- Durable hot dip galvanised tank frame
- 2 external level indicators.
- Arag electric controls with pressure adjust standard with auto rate control available as an option
- Centrifugal high flow turbine fan with auto clutch

- 12 double outlets with twin nozzles and anti-drip device
- 5 hydraulic functions (individual arm fold, arm lift and complete boom lift) from a central controller
- Chemical suction system
- Hydraulic tank agitation system