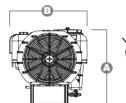

## **MODEL SPECIFICATIONS:**

|        |     |                | KG  | A    | B    | G    |
|--------|-----|----------------|-----|------|------|------|
| Model  | lt  | n <sup>o</sup> | kg  | mm   | mm   | mm   |
| USI600 | 600 | 28             | 625 | 1510 | 1400 | 1750 |
| USI800 | 800 | 28             | 650 | 1590 | 1400 | 1750 |