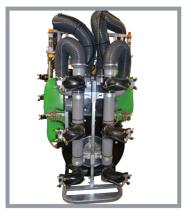

- 12 double outlets with twin nozzles and anti-drip device
- 5 hydraulic functions (individual arm fold, arm lift and complete boom lift) from a central controller
- Chemical suction system
- Hydraulic tank agitation system