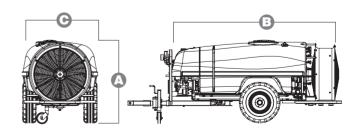

## **MODEL SPECIFICATIONS:**

|         |      |     |                        | KG   | A    | B    | G    |
|---------|------|-----|------------------------|------|------|------|------|
| Model   | lt   | Ø   | mod.                   | kg   | mm   | mm   | mm   |
| UVT1000 | 1000 | 820 | 10.0 / 80 - 12 8 PR    | 680  | 1180 | 4050 | 1300 |
| UVT1500 | 1500 | 920 | 10.0 / 80 - 12 8 PR    | 690  | 1300 | 4300 | 1380 |
| UVT2000 | 2000 | 920 | 10.0 / 75 - 15 10 PR   | 950  | 1350 | 4500 | 1600 |
| UVT3000 | 3000 | 920 | 11.5 / 80 - 15.3 14 PR | 1300 | 1600 | 4800 | 1800 |