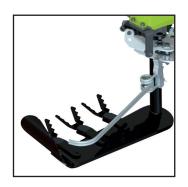

## STANDARD EQUIPMENT AND FEATURES:

- Spike rod/s
- Antiwear blade/s L=370, L=500 or L=620 mm depending on the model
- 2 or 3 fins ,each side, depending on the blade
- Simple effect special cylinder/s
- Independant limitor valve of pressure
- Hydraulic tubes to the tractor
- Attachments for hooking interstock/s to cultivator

|         |                     | LO L |
|---------|---------------------|------------------------------------------|
| mod.    | Description         | A mm                                     |
| ISU370D | Single side - right | 370                                      |
| ISU370I | Single side - left  | 370                                      |
| ISD370  | Double sided        | 370 x2                                   |
| ISU500D | Single side - right | 500                                      |
| ISU500I | Single side - left  | 500                                      |
| ISD500  | Double sided        | 500 x2                                   |
| ISU620D | Single side - right | 620                                      |
| ISU620I | Single side - left  | 620                                      |
| ISD620  | Double sided        | 620x2                                    |