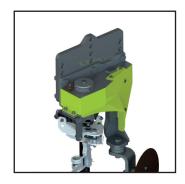

## STANDARD EQUIPMENT AND FEATURES:

- Spike rod/s
- Antiwear blade/s L=370, L=500 or L=620 mm depending on the model
- 2 or 3 fins ,each side, depending on the blade
- Simple effect special cylinder/s
- Independant limitor valve of pressure
- Hydraulic tubes to the tractor
- Attachments for hooking interstock/s to cultivator