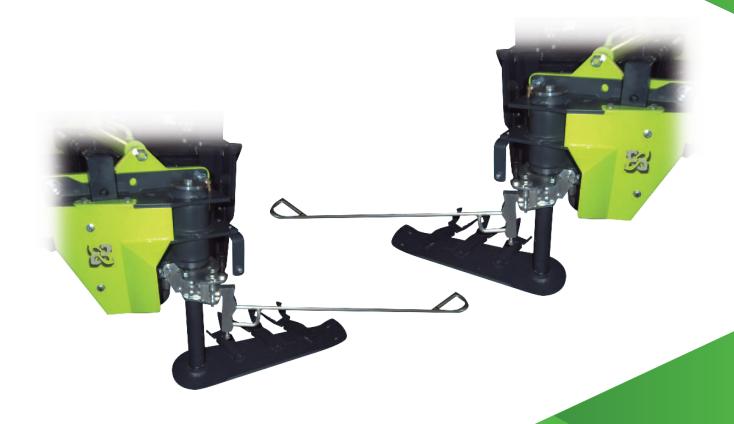

## **FMR SNAKE CULTIVATOR**

Interstock cultivator, mounted on a single or doubled sided carrier such as Xtrem, works at 5-10cm deep & 5-10 km/h.

## STANDARD EQUIPMENT AND FEATURES:

- Spike rod/s
- Antiwear blade/s L=370, L=500 or L=620 mm depending on the model
- 2 or 3 fins ,each side, depending on the blade
- Simple effect special cylinder/s
- Independant limitor valve of pressure
- Hydraulic tubes to the tractor
- Attachments for hooking interstock/s to cultivator

Important note: both hydraulic pipes always have to go connected one to pressure and other one to return without pressure (to tank).

SMALL WEEDS SHOVEL/S FOR BLADES

**GRUB SHARE/S** 

ARM WITH SMOOTH DISC 254MM